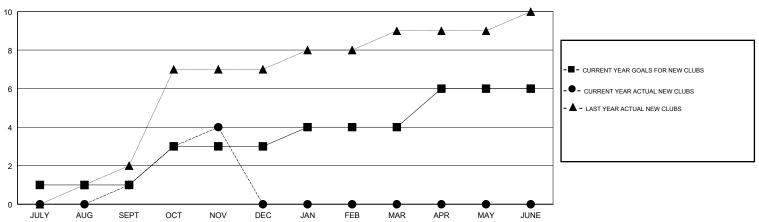

### **LOCATION INDONESIA**

|               | Club          | s         |               | Members               |                           |                         |                                                    |  |  |  |
|---------------|---------------|-----------|---------------|-----------------------|---------------------------|-------------------------|----------------------------------------------------|--|--|--|
|               | RESULTS FOR   | 2017-2018 |               | RESULTS FOR 2017-2018 |                           |                         |                                                    |  |  |  |
| QUARTER       | NEW CLUB GOAL | NEW CLUBS | DROPPED CLUBS | QUARTER               | MEMBER GROWTH NET<br>GOAL | MEMBER GROWTH<br>ACTUAL | DROPPED<br>MEMBERS ACTUAL<br>(including transfers) |  |  |  |
| JULY/AUG/SEPT | 1             | 1         | 0             | JULY/AUG/SEPT         | 20                        | 95                      | 95                                                 |  |  |  |
| OCT/NOV/DEC   | 2             | 3         | 0             | OCT/NOV/DEC           | 40                        | 180                     | 46                                                 |  |  |  |
| JAN/FEB/MAR   | 1             | 0         | 0             | JAN/FEB/MAR           | 15                        | 0                       | 0                                                  |  |  |  |
| APR/MAY/JUNE  | 2             | 0         | 0             | APR/MAY/JUNE          | 50                        | 0                       | 0                                                  |  |  |  |

#### GOALS AND ACTUAL NEW CLUBS CUMULATIVE