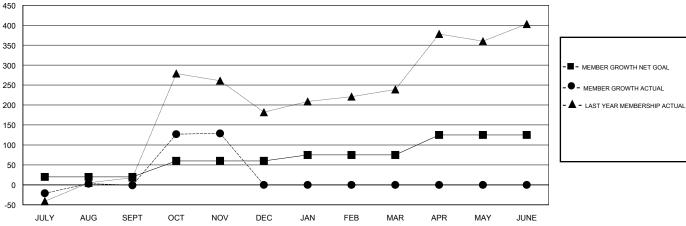

### **LOCATION INDONESIA**

|               | Club          | s         |               | Members               |                           |                         |                                                    |  |  |  |
|---------------|---------------|-----------|---------------|-----------------------|---------------------------|-------------------------|----------------------------------------------------|--|--|--|
|               | RESULTS FOR   | 2017-2018 |               | RESULTS FOR 2017-2018 |                           |                         |                                                    |  |  |  |
| QUARTER       | NEW CLUB GOAL | NEW CLUBS | DROPPED CLUBS | QUARTER               | MEMBER GROWTH NET<br>GOAL | MEMBER GROWTH<br>ACTUAL | DROPPED<br>MEMBERS ACTUAL<br>(including transfers) |  |  |  |
| JULY/AUG/SEPT | 1             | 1         | 0             | JULY/AUG/SEPT         | 20                        | 95                      | 95                                                 |  |  |  |
| OCT/NOV/DEC   | 2             | 3         | 0             | OCT/NOV/DEC           | 40                        | 180                     | 46                                                 |  |  |  |
| JAN/FEB/MAR   | 1             | 0         | 0             | JAN/FEB/MAR           | 15                        | 0                       | 0                                                  |  |  |  |
| APR/MAY/JUNE  | 2             | 0         | 0             | APR/MAY/JUNE          | 50                        | 0                       | 0                                                  |  |  |  |

## GOALS AND ACTUAL MEMBERS CUMULATIVE

| JULY             | AUG | SEPT | OCT | NOV | DEC                                           | JAN | FEB      | MAR | APR   | MAY                                                           | JUNE         |                           |     |  |
|------------------|-----|------|-----|-----|-----------------------------------------------|-----|----------|-----|-------|---------------------------------------------------------------|--------------|---------------------------|-----|--|
| DROPPED CLUBS: 0 |     |      |     |     | 39 CLUBS OF 70 ADDED 1 OR MORE<br>NEW MEMBERS |     |          |     | MA    | GENDER DISTRIBUTION  MALE 976 (37.93%)  FEMALE 1,597 (62.07%) |              |                           |     |  |
| DROPPED MEMB     | ERS |      |     | ļ   |                                               |     |          |     |       | Wo                                                            | men Percenta | age Fiscal Year Goal: 55% |     |  |
| DECEASED         |     |      |     | 2   | CLICK HERE FOR CUMULATIVE                     |     |          |     |       | TOTAL FAMILY UNIT MEMBERS                                     |              |                           | 380 |  |
| CLUB CANCELLED   |     |      |     | 0   | MEMBERSH                                      |     | MULATIVE | -   |       |                                                               |              |                           | 201 |  |
| OTHER 139        |     |      |     |     |                                               |     |          |     | FAMIL | FAMILY MEMBERS PAYING HALF                                    |              |                           |     |  |
| TOTAL            |     |      | 14  | 41  |                                               |     |          |     |       |                                                               |              |                           |     |  |